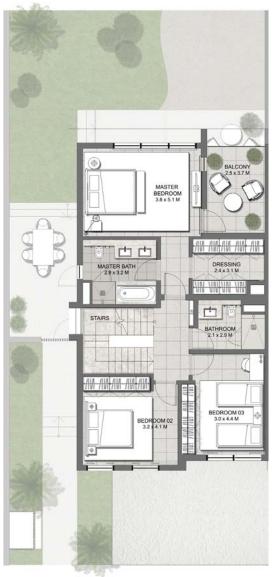

aesthetic styles, choose between 3 and 4 bedroom villas which suit your taste.



MODERN



INTERNATIONAL



MINIMALIST



CUBIC



CONTEMPORARY



# SITE PLAN

MODERN

INTERNATIONAL

MINIMALIST

CUBIC

CONTEMPORARY

THB - 4 BEDROOM

THA - 3 BEDROOM

**SA-A** - 3BR STANDALONE UNITS

**SA-B** - 4BR STANDALONE UNITS

#### FLOOR PLANS



#### **DUBAI HILLS** ESTATE

#### **3 BEDROOM**

|                      | Total BUA |         |
|----------------------|-----------|---------|
|                      | Sqm       | Sqft    |
| International - TH01 | 272.40    | 2932.09 |
| International - TH02 | 271.99    | 2927.67 |
| Contemporary - TH01  | 271.84    | 2926.06 |
| Contemporary - TH02  | 271.72    | 2924.77 |

| * 4  | 9 #  |
|------|------|
|      |      |
|      |      |
| THO1 | TH02 |









**Ground Floor** First Floor **Roof Terrace** 

#### DUBAI HILLS ESTATE

#### **3 BEDROOM**

|                   | Total BUA |         |
|-------------------|-----------|---------|
|                   | Sqm       | Sqft    |
| Modern - TH01     | 271.96    | 2927.35 |
| Modern - TH02     | 271.96    | 2927.35 |
| Minimalist - TH01 | 271.85    | 2926.17 |
| Minimalist - TH02 | 271.82    | 2925.84 |
| Cubic - TH01      | 272.71    | 2935.42 |
| Cubic - TH02      | 272.72    | 2935.53 |









Ground Floor First Floor Roof Terrace



#### DUBAI HILLS ESTATE

#### 4 BEDROOM

|                      | Total BUA |         |
|----------------------|-----------|---------|
|                      | Sqm       | Sqft    |
| Modern - TH01        | 312.47    | 3363.40 |
| Modern - TH02        | 3