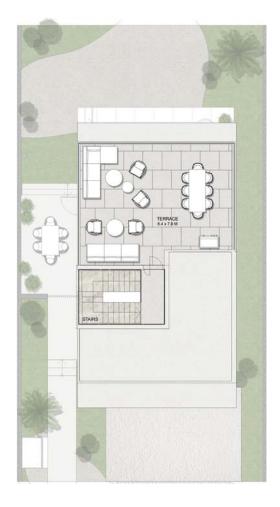

#### FLOOR PLANS

#### **DUBAI HILLS** ESTATE

#### 4 BEDROOM

|                      | Total BUA |         |
|----------------------|-----------|---------|
|                      | Sqm       | Sqft    |
| Modern - TH01        | 312.47    | 3363.40 |
| Modern - TH02        | 312.83    | 3367.27 |
| International - TH01 | 312.28    | 3361.35 |
| International - TH02 | 312.76    | 3366.52 |
| Minimalist - TH01    | 312.21    | 3360.60 |
| Minimalist - TH02    | 312.76    | 3366.52 |
| Cubic - TH01         | 312.29    | 3361.46 |
| Cubic - TH02         | 312.69    | 3365.76 |
| Contemporary - TH01  | 312.29    | 3361.46 |
| Contemporary - TH02  | 312.67    | 3365.55 |