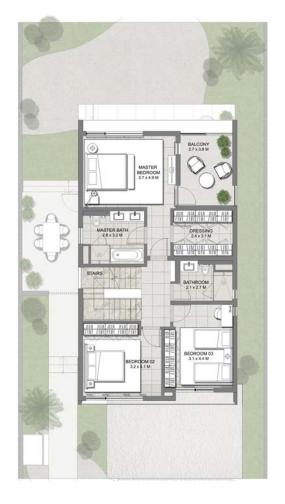

#### FLOOR PLANS

#### **DUBAI HILLS** ESTATE

#### 4 BEDROOM

|                      | Total BUA |         |
|----------------------|-----------|---------|
|                      | Sqm       | Sqft    |
| Modern - TH01        | 312.47    | 3363.40 |
| Modern - TH02        | 312.83    | 3367.27 |
| International - TH01 | 312.28    | 3361.35 |
| International - TH02 | 312.76    | 3366.52 |
| Minimalist - TH01    | 312.21    | 3360.60 |
| Minimalist - TH02    | 312.76    | 3366.52 |
| Cubic - TH01         | 312.29    | 3361.46 |
| Cubic - TH02         | 312.69    | 3365.76 |
| Contemporary - TH01  | 312.29    | 3361.46 |
| Contemporary - TH02  | 312.67    | 3365.55 |