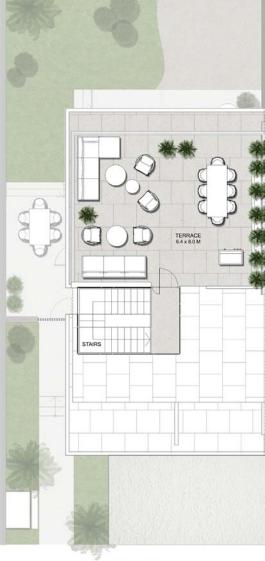

thetic styles, choose between 3 and 4 bedroom villas which suit your taste.



MODERN



INTERNATIONAL



MINIMALIST



CUBIC



CONTEMPORARY



# SITE PLAN

MODERN

INTERNATIONAL

MINIMALIST

CUBIC

CONTEMPORARY

THB - 4 BEDROOM

THA - 3 BEDROOM

**SA-A** - 3BR STANDALONE UNITS

**SA-B** - 4BR STANDALONE UNITS

#### FLOOR PLANS



#### **DUBAI HILLS** ESTATE

#### **3 BEDROOM**

|                      | Total BUA |         |
|----------------------|-----------|---------|
|                      | Sqm       | Sqft    |
| International - TH01 | 272.40    | 2932.09 |
| International - TH02 | 271.99    | 2927.67 |
| Contemporary - TH01  | 271.84    | 2926.06 |
| Contemporary - TH02  | 271.72    | 2924.77 |

| * 4  | 9 #  |
|------|------|
|      |      |
|      |      |
| THO1 | TH02 |









**Ground Floor** First Floor **Roof Terrace** 

#### DUBAI HILLS ESTATE

#### **3 BEDROOM**

|                   | Total BUA |         |
|-------------------|-----------|---------|
|                   | Sqm       | Sqft    |
| Modern - TH01     | 271.96    | 2927.35 |
| Modern - TH02     | 271.96    | 2927.35 |
| Minimalist - TH01 | 271.85    | 2926.17 |
| Minimalist - TH02 | 271.82    | 2925.84 |
| Cubic - TH01      | 272.71    | 2935.42 |
| Cubic - TH02      | 272.72    | 2935.53 |









Ground Floor First Floor Roof Terrace



#### DUBAI HILLS ESTATE

#### 4 BEDROOM

|                      | Total BUA |         |
|----------------------|-----------|---------|
|                      | Sqm       | Sqft    |
| Modern - TH01        | 312.47    | 3363.40 |
| Modern - TH02        | 312.8