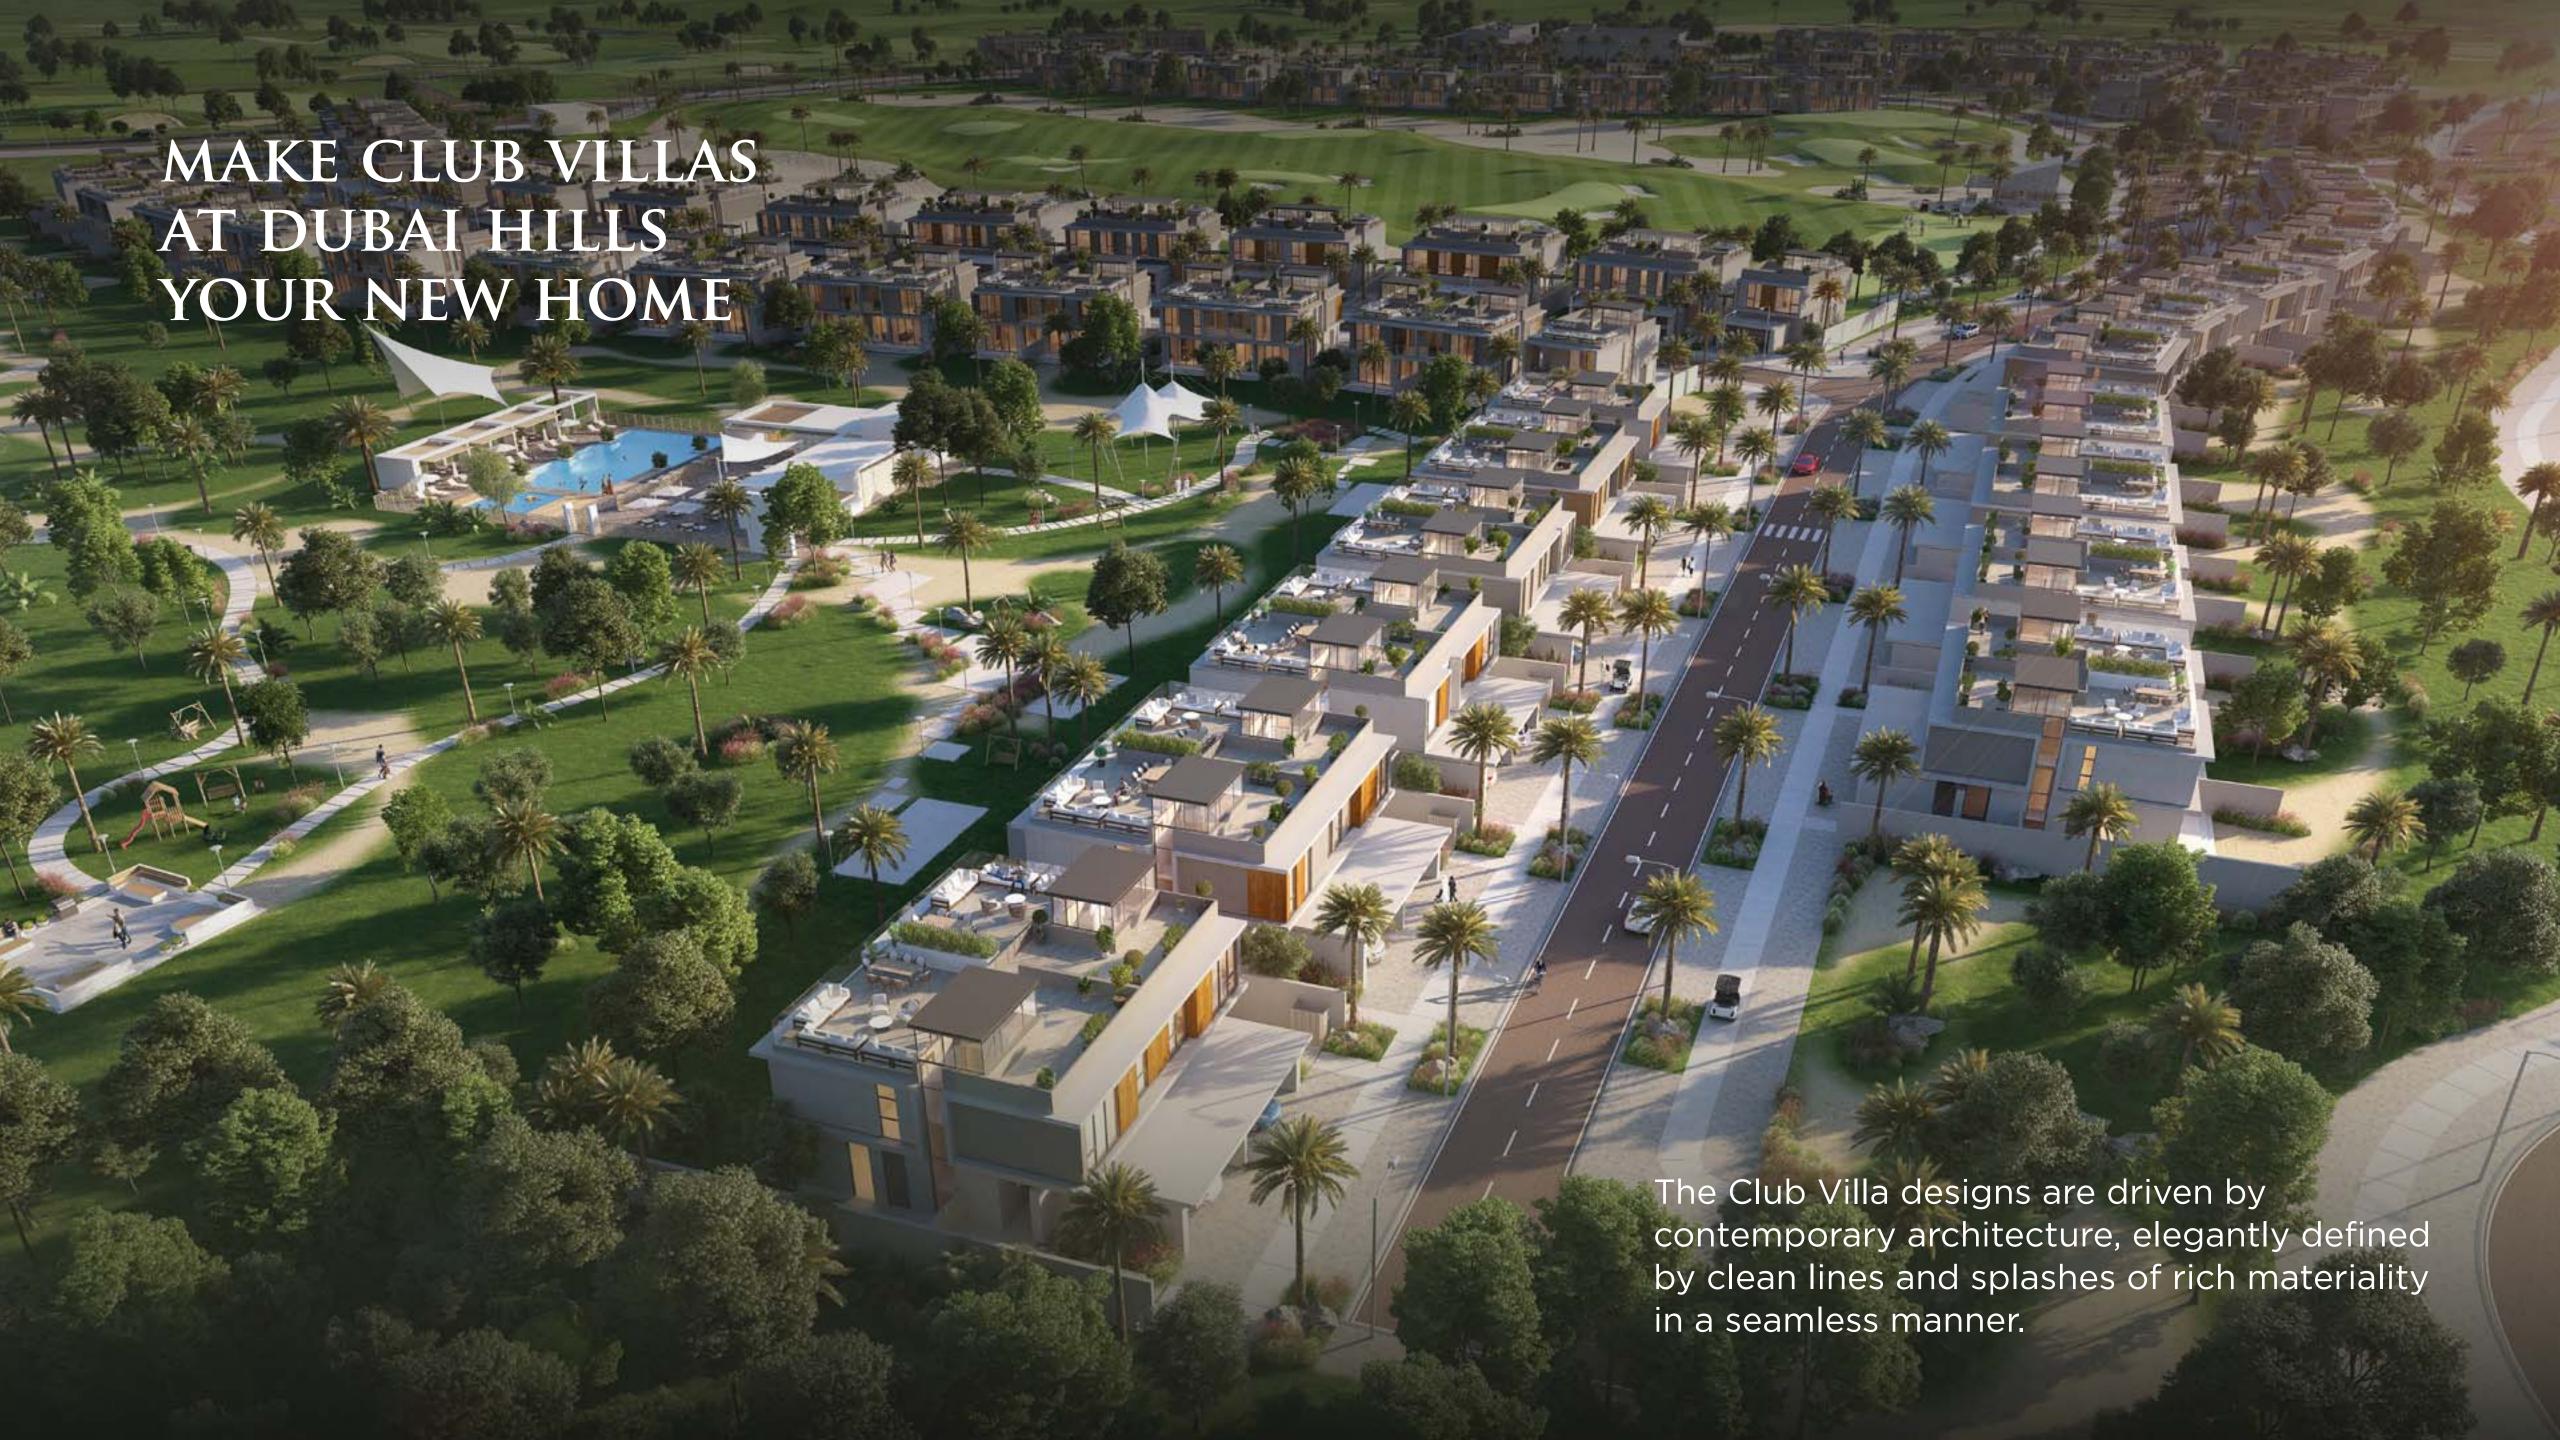

# VILLA STYLES

Designed with 5 unique aesthetic styles, choose between 3 and 4 bedroom villas which suit your taste.



MODERN



INTERNATIONAL



MINIMALIST



CUBIC



CONTEMPORARY



# SITE PLAN

MODERN

INTERNATIONAL

MINIMALIST

CUBIC

CONTEMPORARY

THB - 4 BEDROOM

THA - 3 BEDROOM

**SA-A** - 3BR STANDALONE UNITS

**SA-B** - 4BR STANDALONE UNITS

#### FLOOR PLANS



#### **DUBAI HILLS** ESTATE

#### **3 BEDROOM**

|                      | Total BUA |         |
|----------------------|-----------|---------|
|                      | Sqm       | Sqft    |
| International - TH01 | 272.40    | 2932.09 |
| International - TH02 | 271.99    | 2927.67 |
| Contemporary - TH01  | 271.84    | 2926.06 |
| Contemporary - TH02  | 271.72    | 2924.77 |

| * 4  | 9 #  |
|------|------|
|      |