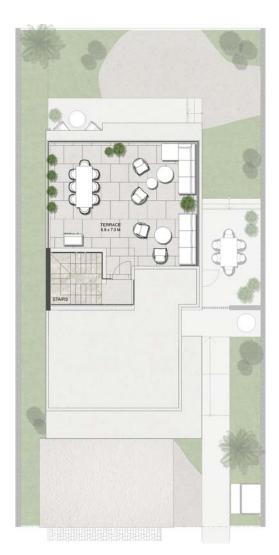

60.60 |
| Minimalist - TH02    | 312.76    | 3366.52 |
| Cubic - TH01         | 312.29    | 3361.46 |
| Cubic - TH02         | 312.69    | 3365.76 |
| Contemporary - TH01  | 312.29    | 3361.46 |
| Contemporary - TH02  | 312.67    | 3365.55 |









First Floor

**Ground Floor Roof Terrace** 

#### DUBAI HILLS ESTATE

## 3 BEDROOM STANDALONE

|               | Total BUA |         |
|---------------|-----------|---------|
|               | Sqm       | Sqft    |
| Modern - TH01 | 277.56    | 2987.63 |







Ground Floor First Floor Roof Terrace

#### DUBAI HILLS ESTATE

## 4 BEDROOM STANDALONE

|               | Total BUA |         |
|---------------|-----------|---------|
|               | Sqm       | Sqft    |
| Modern - TH02 | 321.16    | 3456.93 |



**Ground Floor** 



First Floor



**Roof Terrace** 





# DUBAL HILLS ESTATE

1st Installment

Purchase Date

2nd Installment

10%

30 Apr 2018

3rd Installment

10%

20 Jan 2019

40% Construction
Completion

10%

30 Sen 2019\*

60% Construction
Completion

10%

30 Jan 2020\*

80% Construction
Completion

10%

30 May 2020\*

100% Construction

45%

31 Oct 2020\*

\* Estimated construction completion date

Project No: 1992





# PREMIER ESTATES