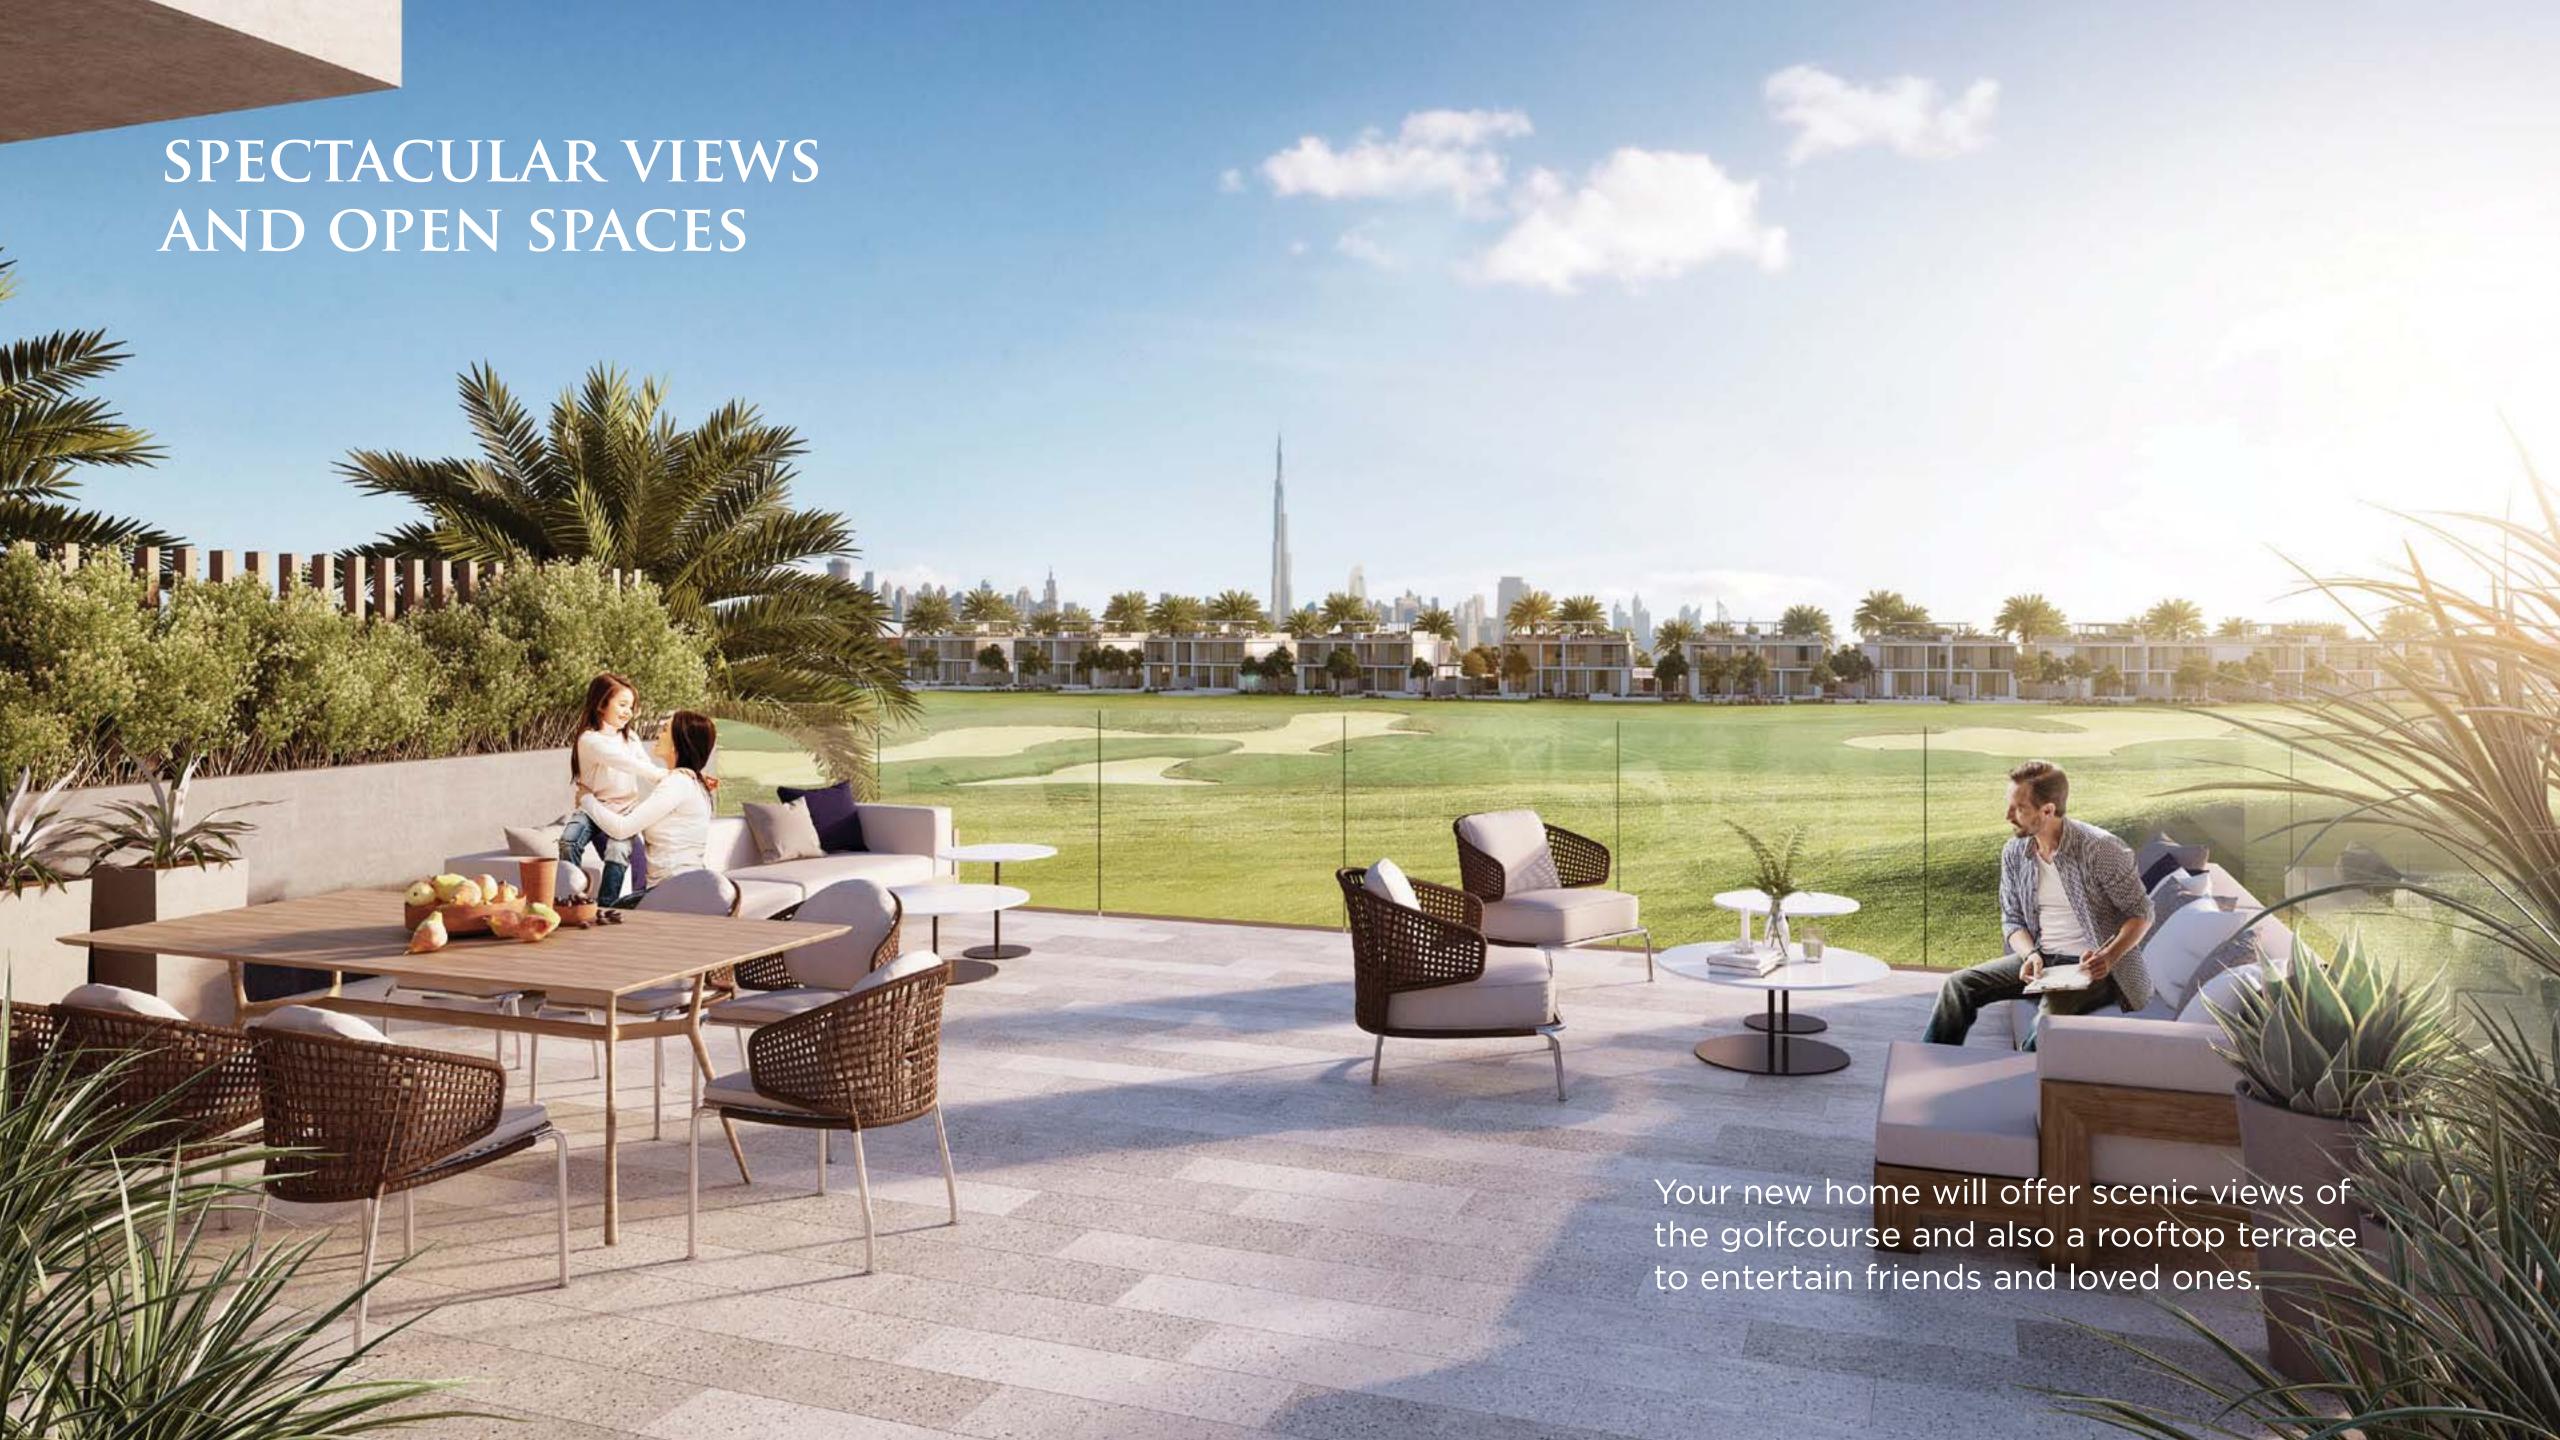

# VILLA STYLES

Designed with 5 unique aesthetic styles, choose between 3 and 4 bedroom villas which suit your taste.



MODERN



INTERNATIONAL



MINIMALIST



CUBIC



CONTEMPORARY



# SITE PLAN

MODERN

INTERNATIONAL

MINIMALIST

CUBIC

CONTEMPORARY

THB - 4 BEDROOM

THA - 3 BEDROOM

**SA-A** - 3BR STANDALONE UNITS

**SA-B** - 4BR STANDALONE UNITS

#### FLOOR PLANS



#### **DUBAI HILLS** ESTATE

#### **3 BEDROOM**

|                      | Total BUA |         |
|----------------------|-----------|---------|
|                      | Sqm       | Sqft    |
| International - TH01 | 272.40    | 2932.09 |
| International - TH02 | 271.99    | 2927.67 |
| Contemporary - TH01  | 271.84    | 2926.06 |
| Contemporary - TH02  | 271.72    | 2924.77 |

| * 4  | 9 #  |
|------|------|
|