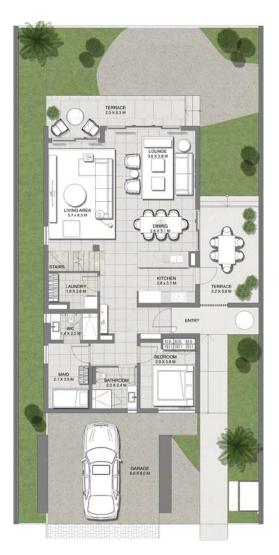

#### FLOOR PLANS

#### DUBAI HILLS ESTATE

#### **3 BEDROOM**

|                   | Total BUA |         |
|-------------------|-----------|---------|
|                   | Sqm       | Sqft    |
| Modern - TH01     | 271.96    | 2927.35 |
| Modern - TH02     | 271.96    | 2927.35 |
| Minimalist - TH01 | 271.85    | 2926.17 |
| Minimalist - TH02 | 271.82    | 2925.84 |
| Cubic - TH01      | 272.71    | 2935.42 |
| Cubic - TH02      | 272.72    | 2935.53 |