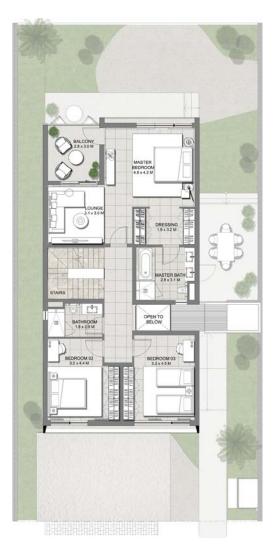

#### FLOOR PLANS

#### **DUBAI HILLS** ESTATE

## 4 BEDROOM STANDALONE

|               | Total BUA |         |
|---------------|-----------|---------|
|               | Sqm       | Sqft    |
| Modern - TH02 | 321.16    | 3456.93 |

**Ground Floor** 

First Floor