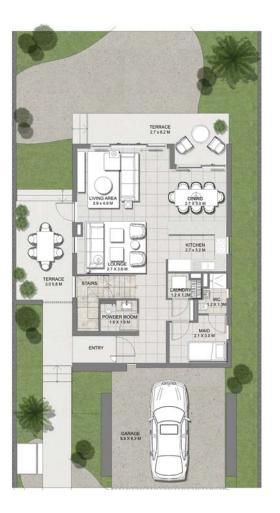

#### FLOOR PLANS

#### **DUBAI HILLS** ESTATE

#### 4 BEDROOM

|                      | Total BUA |         |
|----------------------|-----------|---------|
|                      | Sqm       | Sqft    |
| Modern - TH01        | 312.47    | 3363.40 |
| Modern - TH02        | 312.83    | 3367.27 |
| International - TH01 | 312.28    | 3361.35 |
| International - TH02 | 312.76    | 3366.52 |
| Minimalist - TH01    | 312.21    | 3360.60 |
| Minimalist - TH02    | 312.76    | 3366.52 |
| Cubic - TH01         | 312.29    | 3361.46 |
| Cubic - TH02         | 312.69    | 3365.76 |
| Contemporary - TH01  | 312.29    | 3361.46 |
| Contemporary - TH02  | 312.67    | 3365.55 |